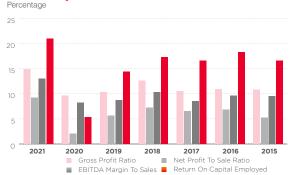

### **Profitability Ratios**



# Liquidity Ratios Times



# **Activity / Turnover Ratios**Times







# Return On Equity Percentage



# **Horizontal Analysis - Statement Of Financial Position** Rupees in thousands





# Equity & Liabilities Rupees in thousands 20,000,000 15,000,000 5,000,000 Current liabilities Non Current liabilities Non Current liabilities Non Current liabilities



## **Equity & Liabilities - 2021**

45% Current Liabilities40% Equity15% Non Current Liabilities



## **Equity & Liabilities - 2020**

55% Current Liabilities32% EquityNon Current Liabilities



## Assets - 2021

**62%** Current Assets **38%** Non Current Assets



## Assets - 2020

61% Current Assets
39% Non Current Assets



77

# **Total Expenses - 2021**



# Profit or Loss - 2020