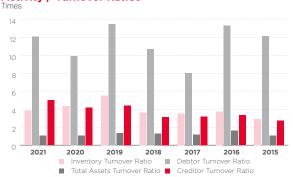

### **Profitability Ratios**



# Liquidity Ratios Times



# **Activity / Turnover Ratios**Times







# Return On Equity Percentage



# **Horizontal Analysis - Statement Of Financial Position** Rupees in thousands





# Equity & Liabilities Rupees in thousands 20,000,000 15,000,000 5,000,000 Current liabilities Non Current liabilities Non Current liabilities Non Current liabilities



## **Equity & Liabilities - 2021**

45% Current Liabilities40% Equity15% Non Current Liabilities



## **Equity & Liabilities - 2020**

55% Current Liabilities32% EquityNon Current Liabilities



## Assets - 2021

**62%** Current Assets **38%** Non Current Assets



## Assets - 2020

61% Current Assets
39% Non Current Assets



77

# **Total Expenses - 2021**



# Profit or Loss - 2020