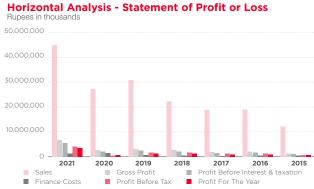

### **Profitability Ratios**



# Liquidity Ratios Times



# **Activity / Turnover Ratios**Times







# Return On Equity Percentage



# **Horizontal Analysis - Statement Of Financial Position** Rupees in thousands





# Equity & Liabilities Rupees in thousands 20,000,000 15,000,000 5,000,000 Current liabilities Non Current liabilities Non Current liabilities Non Current liabilities



## **Equity & Liabilities - 2021**

45% Current Liabilities40% Equity15% Non Current Liabilities



## **Equity & Liabilities - 2020**

55% Current Liabilities32% EquityNon Current Liabilities



## Assets - 2021

**62%** Current Assets **38%** Non Current Assets



## Assets - 2020

61% Current Assets
39% Non Current Assets



77

# **Total Expenses - 2021**



# Profit or Loss - 2020