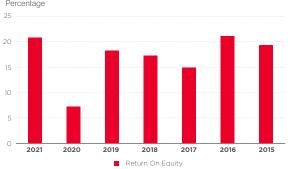

### **Profitability Ratios**



# Liquidity Ratios Times



# **Activity / Turnover Ratios**Times







# Return On Equity Percentage



# **Horizontal Analysis - Statement Of Financial Position** Rupees in thousands





# Equity & Liabilities Rupees in thousands 20,000,000 15,000,000 5,000,000 Current liabilities Non Current liabilities Non Current liabilities Non Current liabilities



## **Equity & Liabilities - 2021**

45% Current Liabilities40% Equity15% Non Current Liabilities



## **Equity & Liabilities - 2020**

55% Current Liabilities32% EquityNon Current Liabilities



## Assets - 2021

**62%** Current Assets **38%** Non Current Assets



## Assets - 2020

61% Current Assets
39% Non Current Assets



77

# **Total Expenses - 2021**



# Profit or Loss - 2020