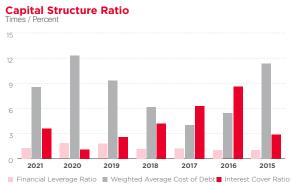

### **Profitability Ratios**



# Liquidity Ratios Times



# **Activity / Turnover Ratios**Times







# Return On Equity Percentage



# **Horizontal Analysis - Statement Of Financial Position** Rupees in thousands





# Equity & Liabilities Rupees in thousands 20,000,000 15,000,000 5,000,000 Current liabilities Non Current liabilities Non Current liabilities Non Current liabilities



## **Equity & Liabilities - 2021**

45% Current Liabilities40% Equity15% Non Current Liabilities



## **Equity & Liabilities - 2020**

55% Current Liabilities32% EquityNon Current Liabilities



## Assets - 2021

**62%** Current Assets **38%** Non Current Assets



## Assets - 2020

61% Current Assets
39% Non Current Assets



77

# **Total Expenses - 2021**



# Profit or Loss - 2020