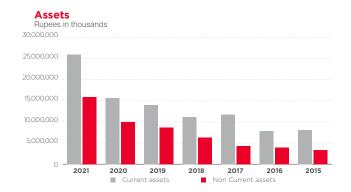

# **Horizontal Analysis - Statement Of Financial Position** Rupees in thousands

# Equity & Liabilities Rupees in thousands 20,000,000 15,000,000 5,000,000 Current liabilities Non Current liabilities Non Current liabilities Non Current liabilities