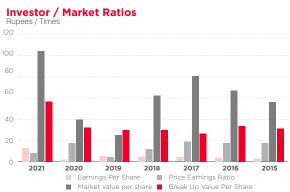

### **Profitability Ratios**



# Liquidity Ratios Times



# **Activity / Turnover Ratios**Times







# Return On Equity Percentage



# **Horizontal Analysis - Statement Of Financial Position** Rupees in thousands





# Equity & Liabilities Rupees in thousands 20,000,000 15,000,000 5,000,000 Current liabilities Non Current liabilities Non Current liabilities Non Current liabilities



## **Equity & Liabilities - 2021**

45% Current Liabilities40% Equity15% Non Current Liabilities



## **Equity & Liabilities - 2020**

55% Current Liabilities32% EquityNon Current Liabilities



## Assets - 2021

**62%** Current Assets **38%** Non Current Assets



## Assets - 2020

61% Current Assets
39% Non Current Assets



77

# **Total Expenses - 2021**



# Profit or Loss - 2020