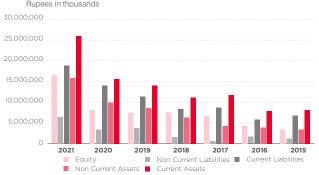

# **Horizontal Analysis - Statement Of Financial Position** Rupees in thousands

# Equity & Liabilities Rupees in thousands 20,000,000 15,000,000 5,000,000 Current liabilities Non Current liabilities Non Current liabilities Non Current liabilities