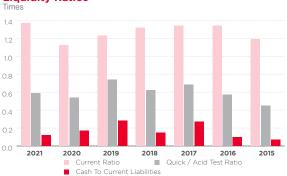

### **Profitability Ratios**



# Liquidity Ratios Times



# **Activity / Turnover Ratios**Times







# Return On Equity Percentage



# **Horizontal Analysis - Statement Of Financial Position** Rupees in thousands





# Equity & Liabilities Rupees in thousands 20,000,000 15,000,000 5,000,000 Current liabilities Non Current liabilities Non Current liabilities Non Current liabilities



## **Equity & Liabilities - 2021**

45% Current Liabilities40% Equity15% Non Current Liabilities



## **Equity & Liabilities - 2020**

55% Current Liabilities32% EquityNon Current Liabilities



## Assets - 2021

**62%** Current Assets **38%** Non Current Assets



## Assets - 2020

61% Current Assets
39% Non Current Assets



77

# **Total Expenses - 2021**



# Profit or Loss - 2020